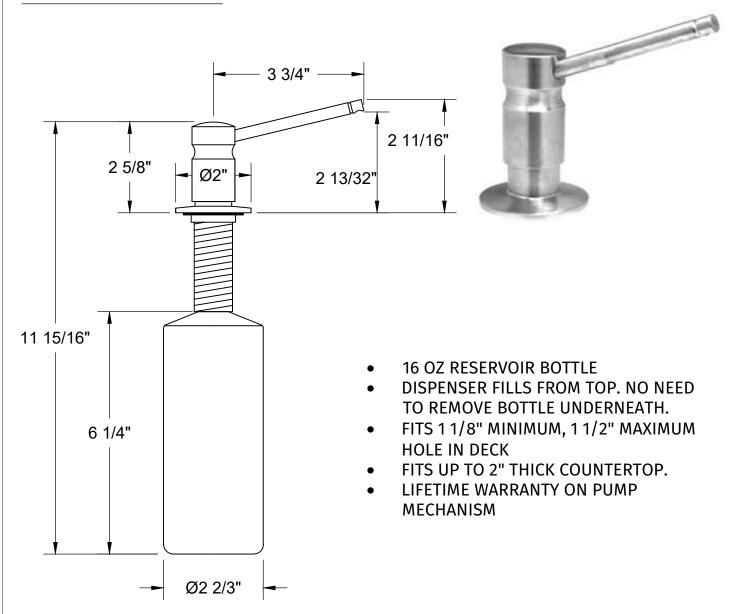

### MT102

## **EURO STYLE SOAP/LOTION DISPENSER**

# Mountain Plumbing Products